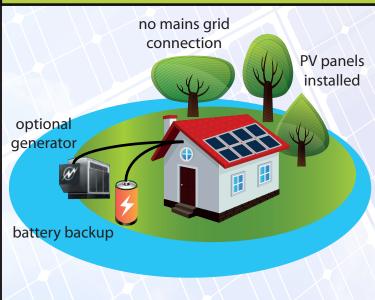

# **OFF-GRID**

### OPTION 4: OFF-GRID --> BENEFITS

- 1. NO ELECTRICITY BILL.
- 2. INDEPENDENT FROM EXTERNAL ENERGY SUPPLIES.
- 3. POWERFULL LOAD STARTING CAPABILITIES OF INVERTER.
- 4. AC COUPLING WHEN PV ARRAY FAR FROM BATTERY BANK.
- 5. OPTION TO INTEGRATE DIESEL GENERATOR.