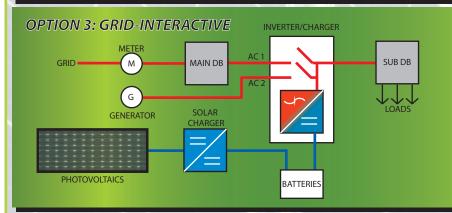

# **GRID-INTERACTIVE**

### OPTION 3: GRID INTERACTIVE --> BENEFITS

- 1. REDUCE ELECTRICITY BILL.
- 2. PRIORITIZE CONSUMPTION OF SOLAR POWER.
- 3. SECURITY FROM GRID OUTAGE WITH RELIABLE BATTERY BACKUP AND SEAMLESS SWITCHOVER (REDUCE IMPACT OF LOAD-SHEDDING).
- POWERFULL LOAD STARTING CAPABILITIES OF INVERTER.
- 7. INTEGRATE DIESEL GENERATOR FOR LONGER AUTONOMY.