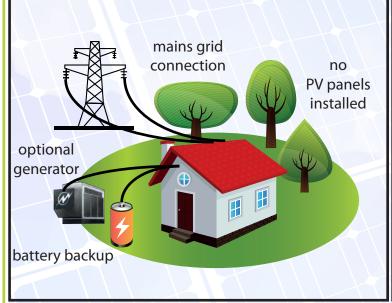

#### **OPTION 1: GRID BACKUP --> BENEFITS**

- 1. SECURITY FROM GRID OUTAGE WITH RELIABLE BATTERY BACKUP AND SEAMLESS SWITCHOVER (REDUCE IMPACT OF LOAD-SHEDDING).
- 2. INTEGRATE DIESEL GENERATOR FOR LONGER AUTONOMY.
- 3. NO PV PANELS.
- 4. POWERFULL LOAD STARTING CAPABILITIES OF INVERTER.