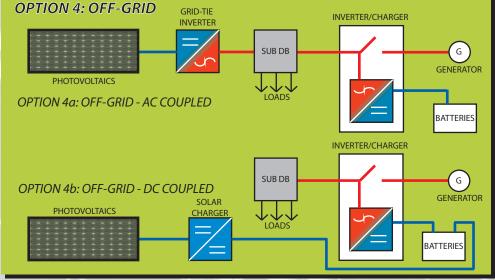

### OPTION 4: OFF-GRID --> BENEFITS

- 1. NO ELECTRICITY BILL.
- 2. INDEPENDENT FROM EXTERNAL ENERGY SUPPLIES.
- 3. POWERFULL LOAD STARTING CAPABILITIES OF INVERTER.
- 4. AC COUPLING WHEN PV ARRAY FAR FROM BATTERY BANK.
- 5. OPTION TO INTEGRATE DIESEL GENERATOR.