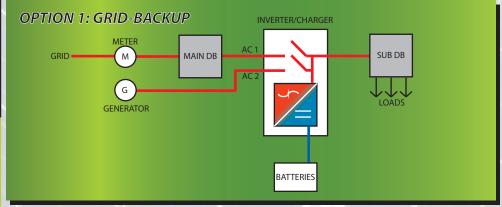

# **GRID BACKUP**

#### **OPTION 1: GRID BACKUP --> BENEFITS**

- 1. SECURITY FROM GRID OUTAGE WITH RELIABLE BATTERY BACKUP AND SEAMLESS SWITCHOVER (REDUCE IMPACT OF LOAD-SHEDDING).
- 2. INTEGRATE DIESEL GENERATOR FOR LONGER AUTONOMY.
- 3. NO PV PANELS.
- 4. POWERFULL LOAD STARTING CAPABILITIES OF INVERTER.