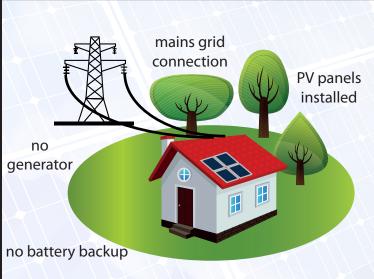

### **OPTION 2: GRID TIE --> BENEFITS**

- 1. REDUCE ELECTRICITY BILL.
- 2. NO BATTERIES
- 3. MINIMAL INDOOR SPACE REQUIREMENTS.