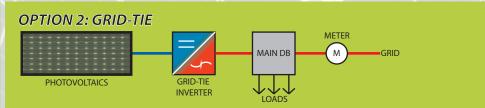

# **GRID-TIE**

### **OPTION 2: GRID TIE --> BENEFITS**

- 1. REDUCE ELECTRICITY BILL.
- 2. NO BATTERIES
- 3. MINIMAL INDOOR SPACE REQUIREMENTS.