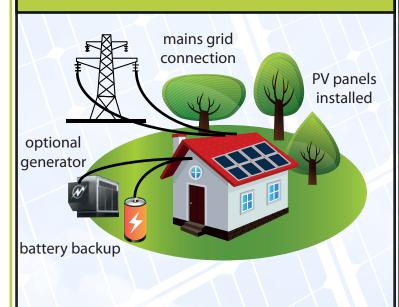

### OPTION 3: GRID INTERACTIVE --> BENEFITS

- 1. REDUCE ELECTRICITY BILL.
- 2. PRIORITIZE CONSUMPTION OF SOLAR POWER.
- 3. SECURITY FROM GRID OUTAGE WITH RELIABLE BATTERY BACKUP AND SEAMLESS SWITCHOVER (REDUCE IMPACT OF LOAD-SHEDDING).
- POWERFULL LOAD STARTING CAPABILITIES OF INVERTER.
- 7. INTEGRATE DIESEL GENERATOR FOR LONGER AUTONOMY.

### OPTION 4: OFF-GRID --> BENEFITS

- 1. NO ELECTRICITY BILL.
- 2. INDEPENDENT FROM EXTERNAL ENERGY SUPPLIES.
- 3. POWERFULL LOAD STARTING CAPABILITIES OF INVERTER.
- 4. AC COUPLING WHEN PV ARRAY FAR FROM BATTERY BANK.
- 5. OPTION TO INTEGRATE DIESEL GENERATOR.