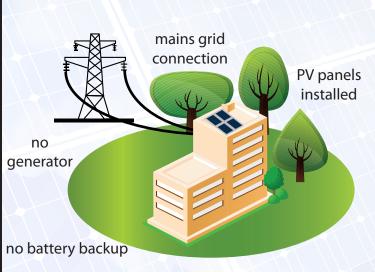

## **GRID-TIE**

### **OPTION 2: GRID TIE --> BENEFITS**

- 1. REDUCE ELECTRICITY BILL.
- 2. NO BATTERIES
- 3. MINIMAL INDOOR SPACE REQUIREMENTS.