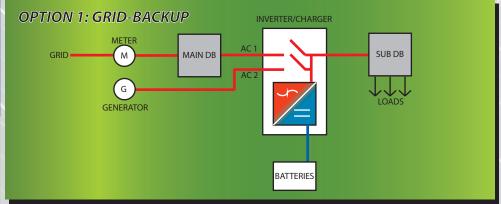

## **GRID BACKUP**

#### OPTION 1: GRID BACKUP --> BENEFITS

- 1. SECURITY FROM GRID OUTAGE WITH RELIABLE BATTERY BACKUP AND SEAMLESS SWITCHOVER (REDUCE IMPACT OF LOAD-SHEDDING).
- 2. INTEGRATE DIESEL GENERATOR FOR LONGER AUTONOMY.
- 3. NO PV PANELS.
- 4. POWERFULL LOAD STARTING CAPABILITIES OF INVERTER.