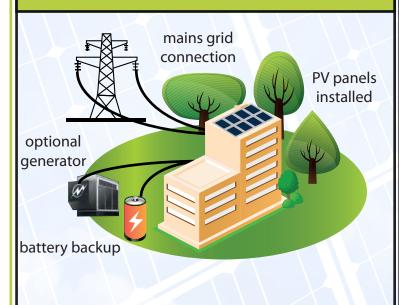

## **GRID-INTERACTIVE**

### OPTION 3: GRID INTERACTIVE --> BENEFITS

- 1. REDUCE ELECTRICITY BILL.
- 2. PRIORITIZE CONSUMPTION OF SOLAR POWER.
- 3. SECURITY FROM GRID OUTAGE WITH RELIABLE BATTERY BACKUP AND SEAMLESS SWITCHOVER (REDUCE IMPACT OF LOAD-SHEDDING).
- POWERFULL LOAD STARTING CAPABILITIES OF INVERTER.
- 7. INTEGRATE DIESEL GENERATOR FOR LONGER AUTONOMY.