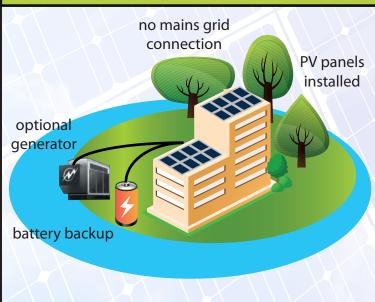

## OFF-GRID

### OPTION 4: OFF-GRID -> BENEFITS

- 1. NO ELECTRICITY BILL.
- 2. INDEPENDENT FROM EXTERNAL ENERGY SUPPLIES.
- 3. POWERFULL LOAD STARTING CAPABILITIES OF INVERTER.
- 4. AC COUPLING WHEN PV ARRAY FAR FROM BATTERY BANK.
- 5. OPTION TO INTEGRATE DIESEL GENERATOR.