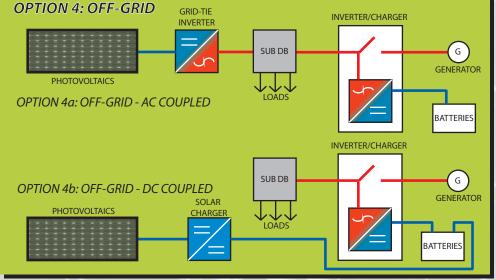

## OFF-GRID

### OPTION 4: OFF-GRID -> BENEFITS

- 1. NO ELECTRICITY BILL.
- 2. INDEPENDENT FROM EXTERNAL ENERGY SUPPLIES.
- 3. POWERFULL LOAD STARTING CAPABILITIES OF INVERTER.
- 4. AC COUPLING WHEN PV ARRAY FAR FROM BATTERY BANK.
- 5. OPTION TO INTEGRATE DIESEL GENERATOR.