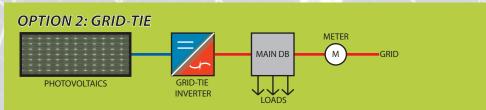

## **GRID-TIE**

### **OPTION 2: GRID TIE --> BENEFITS**

- 1. REDUCE ELECTRICITY BILL.
- 2. NO BATTERIES
- 3. MINIMAL INDOOR SPACE REQUIREMENTS.