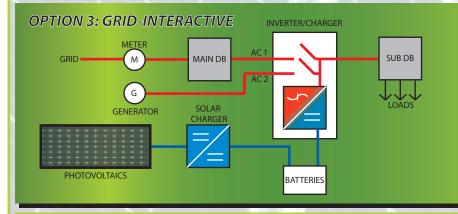

## **GRID-INTERACTIVE**

### OPTION 3: GRID INTERACTIVE --> BENEFITS

- 1. REDUCE ELECTRICITY BILL.
- 2. PRIORITIZE CONSUMPTION OF SOLAR POWER.
- 3. SECURITY FROM GRID OUTAGE WITH RELIABLE BATTERY BACKUP AND SEAMLESS SWITCHOVER (REDUCE IMPACT OF LOAD-SHEDDING).
- POWERFULL LOAD STARTING CAPABILITIES OF INVERTER.
- 7. INTEGRATE DIESEL GENERATOR FOR LONGER AUTONOMY.