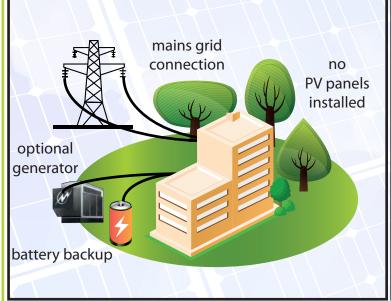

## **GRID BACKUP**

#### OPTION 1: GRID BACKUP --> BENEFITS

- 1. SECURITY FROM GRID OUTAGE WITH RELIABLE BATTERY BACKUP AND SEAMLESS SWITCHOVER (REDUCE IMPACT OF LOAD-SHEDDING).
- 2. INTEGRATE DIESEL GENERATOR FOR LONGER AUTONOMY.
- 3. NO PV PANELS.
- 4. POWERFULL LOAD STARTING CAPABILITIES OF INVERTER.